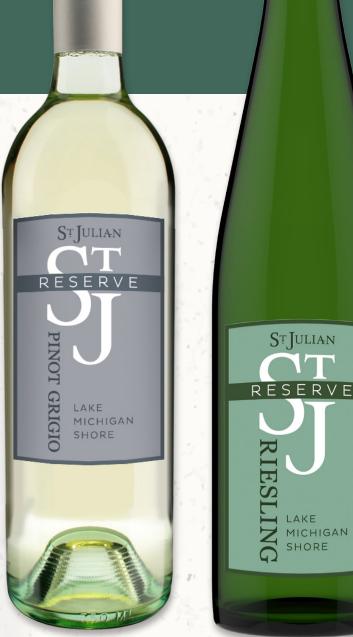

## RESERVE COLLECTION

The St. Julian Reserve Collection boasts our award-winning wines made with grapes grown exclusively from the Lake Michigan Shoreline.

**Reserve Pinot Grigio** offers delicate aromas of honeydew and pear with Honeycrisp apple flavors. Mediumbodied palate, with a lush, rich body balanced with razor-sharp acidity.

**Reserve Riesling** is crisp and light, yet packs intense flavors of super ripe peach, mango, lemon zest and mineral. Vivid acidity with bright fruit flavors.

**Reserve Late Harvest Riesling** is crisp yet sweet. Tangerine and apricot flavors, with aromas of citrus, stone fruit, and honey with a slight mineral edge.