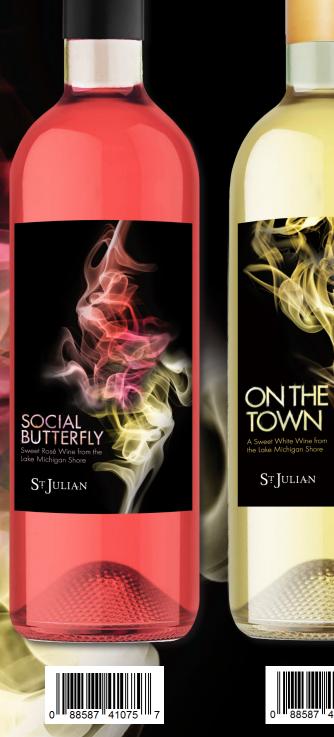

Our Evening Collection celebrates the the social butterflies who love late nights out on the town. These sweet wines will bring any party to life. Let the evening begin.

Late Nights is a sweet red with flavors of raspberry, plum and blackberry. This light and refreshing wine will brighten things up!

On the Town is a sweet white wine bursting with tropical tangerine, peach, and apricot flavors and aromas.

**Social Butterfly** is a sweet rosé with floral aromas, notes of ruby red grapefruit, flavors of strawberry, candy, and watermelon.